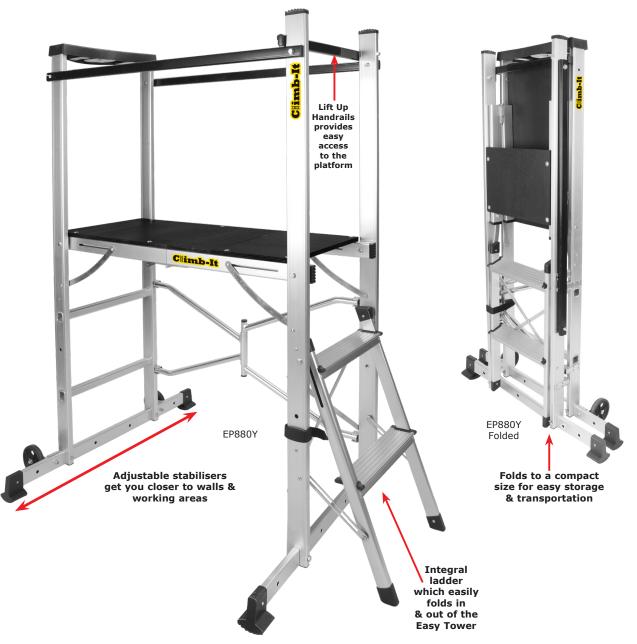

## CLIMB-IT<sup>®</sup> FOLDING WORK PLATFORMS

## Aluminium folding work platform with a large, anti-slip, standing surface Steel handrails either side of the platform for increased safety Built-in inclined ladder Easily folds for ease of movement. Will fit through doorways & narrow aisles Complete with a built-in tool holder on the EP880Y Mobile on 2 x 100mm nylon wheels Platform suitable for 150kg

| No of<br>Treads | Platform Height<br>mm | Platform Size<br>W x D mm | Overall Size<br>H x W x D mm | Overall Size Folded<br>H x W x D mm | Weight<br>kg | Model  |
|-----------------|-----------------------|---------------------------|------------------------------|-------------------------------------|--------------|--------|
| 2               | 880                   | 980 x 400                 | 1550 x 930 x 1140            | 1550 x 930 x 180                    | 14           | EP880Y |
| 3               | 994                   | 1205 x 545                | 1860 x 1077 x 1360           | 1860 x 1077 x 180                   | 19           | EP990Y |