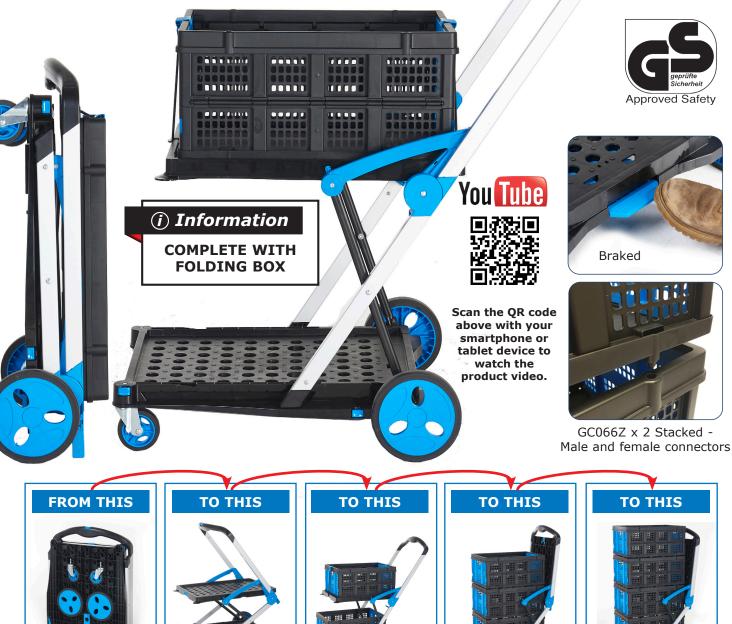

Unclip the wheels from the base & clip into the frame of the unit. Push the blue button on the handle & lift up to open the unit. Then simply strap the box into the top tray using the Safety Straps & you're ready to go.... The unit even has a foot operated brake between the rear wheels.

Load capacity: 70kg (25kg on top tray & 45kg on bottom tray) Manufactured from injection moulded plastic & anodised aluminium Folding boxes are stackable and are kept securely in place by male and female connectors

| Description                        | Overall Size<br>L x W x H mm | Weight<br>kg | Model  |
|------------------------------------|------------------------------|--------------|--------|
| Clever Trolley - c/w 1 folding box | 1000 x 600 x 1070            | 10           | GC062Y |
| Extra Folding Box                  | 560 x 400 x 260              | 1.5          | GC066Z |