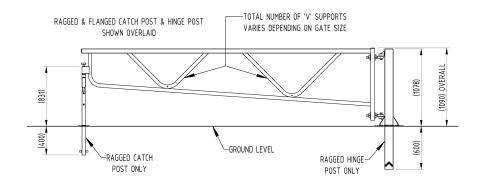

## **Product details**

- Main Body: 120mm x 120mm square tube
- 3mm wall thickness

- Main Gate Arm: 60mm x 60mm square tube
- Concrete in 600mm (below ground)

Installation & use

Bolt down Swing Gates require bolting down to a suitable concrete surface (no less than 600mm3) by means of four M16 bolts per leg. Concrete in Swing Gates require an excavated hole (no less than 600mm3) for installation. It is recommended that suitable signs are installed to ensure vehicles are aware of the obstruction. This product is guaranteed for 12 months (if installed and used correctly).