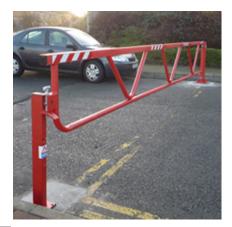

## Swing Gate 3m, 4m, 5m, 6m and 7m Galvanised and Colour

The AUTOPA Swing Gate is a manually operated gate designed for securing commercial and industrial site entrances where only occasional access control is required.

Robust and reliable, with several safety features incorporated into the design as standard, including a self-latching catch post, short leading edge beam and low bottom edge. These combined reduce the chances of the gate swinging open unexpectedly while also decreasing the risk of injury should it do so. The gate can be locked in both the open and closed positions with a second catch post and padlock (available separately).

Manufactured from galvanised mild steel, the gate is colour coated red as standard (other colours are available upon request; please state BS/RAL numbers at time of order). The AUTOPA Swing Gate is available ragged or flanged.