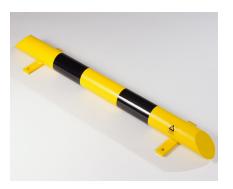

The Low Level Protection Rail is made in 76mm outside diameter tube, is coated yellow with black reflective bands and is available in 500mm, 1,000mm & 2,000mm long versions (500 & 1,000 versions shown). The product is designed to be located in any location where a physical barrier is required to protect machinery, racking or similar.

## **Product details**

- · 3mm wall thickness
- 76mm diameter outside diameter tube
- Black bands 150mm width

- 500mm complete with 1 relfective band
- 1000mm complete with 2 reflective bands
- 2000mm complete with 4 reflective bands