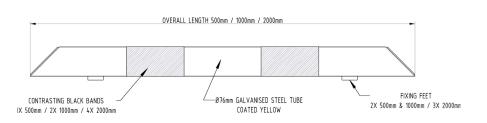

The Low Level Protection Rail is made in 76mm outside diameter tube, is coated yellow with black reflective bands and is available in 500mm, 1,000mm & 2,000mm long versions (500 & 1,000 versions shown). The product is designed to be located in any location where a physical barrier is required to protect machinery, racking or similar.

## **Product details**

- · 3mm wall thickness
- 76mm diameter outside diameter tube
- Black bands 150mm width

- 500mm complete with 1 relfective band
- 1000mm complete with 2 reflective bands
- 2000mm complete with 4 reflective bands