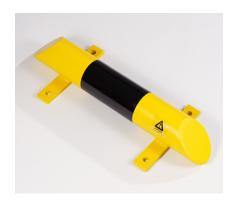

The Low Level Protection Rail is made in 76mm outside diameter tube, is coated yellow with black reflective bands and is available in 500mm, 1,000mm & 2,000mm long versions (500 & 1,000 versions shown). The product is designed to be located in any location where a physical barrier is required to protect machinery, racking or similar.

## **Product details**

- · 3mm wall thickness
- 76mm diameter outside diameter tube
- Black bands 150mm width

- 500mm complete with 1 relfective band
- 1000mm complete with 2 reflective bands
- 2000mm complete with 4 reflective bands