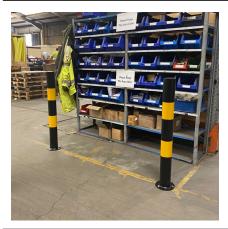

## 900mm Black and Yellow Bollard 60mm - 193mm Diameter Bolt Down

The AUTOPA range of Black & Yellow bollards are ideal for providing high visibility protection in both internal and external warehousing environments. All products in the range are galvanised mild steel, ensuring their longevity and are designed to take the knocks and bumps that occur in all warehouse environments.