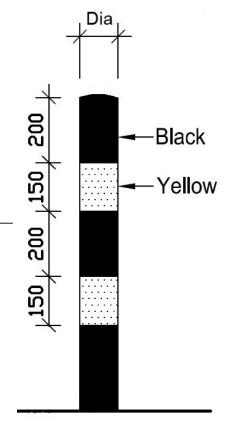

The bollard is coated black with 2 x 150mm reflective yellow bands spaced at 200mm.

| Part Number   | <u>Description</u>   | Weight |
|---------------|----------------------|--------|
| 138 121 119BY | 60mm Black & Yellow  | 5kg    |
| 138 121 240BY | 76mm Black & Yellow  | 6kg    |
| 138 121 294BY | 90mm Black & Yellow  | 7kg    |
| 138 121 312BY | 101mm Black & Yellow | 9kg    |
| 138 121 402BY | 114mm Black & Yellow | 10kg   |
| 138 121 602BY | 139mm Black & Yellow | 20kg   |
| 138 121 664BY | 152mm Black & Yellow | 13kg   |
| 138 121 741BY | 168mm Black & Yellow | 21kg   |
| 138 121 794BY | 193mm Black & Yellow | 25kg   |