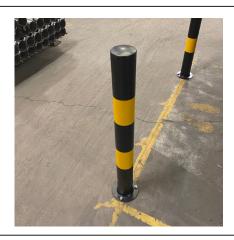

The bollard is coated black with 2 x 150mm reflective yellow bands spaced at 200mm.

| Part Number   | <u>Description</u>   | Weight |
|---------------|----------------------|--------|
| 138 121 119BY | 60mm Black & Yellow  | 5kg    |
| 138 121 240BY | 76mm Black & Yellow  | 6kg    |
| 138 121 294BY | 90mm Black & Yellow  | 7kg    |
| 138 121 312BY | 101mm Black & Yellow | 9kg    |
| 138 121 402BY | 114mm Black & Yellow | 10kg   |
| 138 121 602BY | 139mm Black & Yellow | 20kg   |
| 138 121 664BY | 152mm Black & Yellow | 13kg   |
| 138 121 741BY | 168mm Black & Yellow | 21kg   |
| 138 121 794BY | 193mm Black & Yellow | 25kg   |