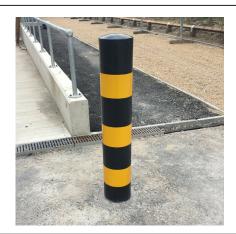

## 1500mm Black and Yellow Bollard 114mm - 219mm Diameter Concrete In

The AUTOPA range of Black & Yellow bollards are ideal for providing high visibility protection in both internal and external warehousing environments. All products in the range are galvanised mild steel, ensuring their longevity and are designed to take the knocks and bumps that occur in all warehouse environments.

The bollard is coated Black with 3 x 150mm reflective yellow bands spaced at 200mm.

| <u>Description</u>   | Weight (kg)                                                                                              |
|----------------------|----------------------------------------------------------------------------------------------------------|
| 114mm Black & Yellow | 16kg                                                                                                     |
| 139mm Black & Yellow | 33kg                                                                                                     |
| 152mm Black & Yellow | 22kg                                                                                                     |
| 168mm Black & Yellow | 40kg                                                                                                     |
| 193mm Black & Yellow | 47kg                                                                                                     |
| 219mm Black & Yellow | 53kg                                                                                                     |
|                      | 114mm Black & Yellow 139mm Black & Yellow 152mm Black & Yellow 168mm Black & Yellow 193mm Black & Yellow |