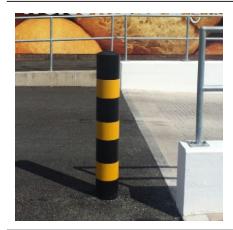

## 1500mm Black and Yellow Bollard 114mm - 219mm Diameter Concrete In

The AUTOPA range of Black & Yellow bollards are ideal for providing high visibility protection in both internal and external warehousing environments. All products in the range are galvanised mild steel, ensuring their longevity and are designed to take the knocks and bumps that occur in all warehouse environments.

The bollard is coated Black with 3 x 150mm reflective yellow bands spaced at 200mm.

| <u>Description</u>   | Weight (kg)                                                                                              |
|----------------------|----------------------------------------------------------------------------------------------------------|
| 114mm Black & Yellow | 16kg                                                                                                     |
| 139mm Black & Yellow | 33kg                                                                                                     |
| 152mm Black & Yellow | 22kg                                                                                                     |
| 168mm Black & Yellow | 40kg                                                                                                     |
| 193mm Black & Yellow | 47kg                                                                                                     |
| 219mm Black & Yellow | 53kg                                                                                                     |
|                      | 114mm Black & Yellow 139mm Black & Yellow 152mm Black & Yellow 168mm Black & Yellow 193mm Black & Yellow |