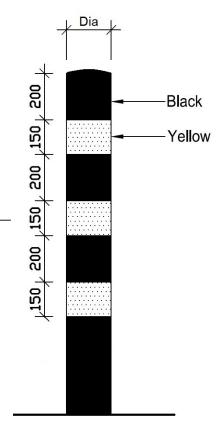

The bollard is coated Black with 3 x 150mm reflective yellow bands spaced at 200mm.

| <u>Description</u>   | Weight (kg)                                                                                              |
|----------------------|----------------------------------------------------------------------------------------------------------|
| 114mm Black & Yellow | 16kg                                                                                                     |
| 139mm Black & Yellow | 33kg                                                                                                     |
| 152mm Black & Yellow | 22kg                                                                                                     |
| 168mm Black & Yellow | 40kg                                                                                                     |
| 193mm Black & Yellow | 47kg                                                                                                     |
| 219mm Black & Yellow | 53kg                                                                                                     |
|                      | 114mm Black & Yellow 139mm Black & Yellow 152mm Black & Yellow 168mm Black & Yellow 193mm Black & Yellow |