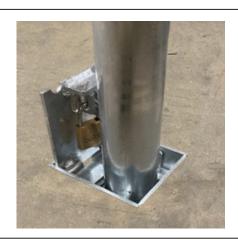

## Removable Bollard 900mm Above Ground 60mm - 193mm Diameter Galvanised

The Removable Bollard offers an effective, simple and robust way to protect premises and vehicles. Removable Bollards are particularly suitable for locations where occasional access is required, the simple tab and padlock system provides an easy to operate solution for locking the bollard in place. The Removable Bollard is 900mm above ground and is available in a range of outside tube diameter sizes from 90mm through to 193mm. Padlock to secure is available at an extra cost.

## Installation & use

Bolt down to a suitable concrete surface.

Telescopic, removable and concrete in are supplied with welded fixing spikes to ensure firm ground anchorage into concrete.

Telescopic, removable and concrete in require a suitable excavated hole for installing into concrete.