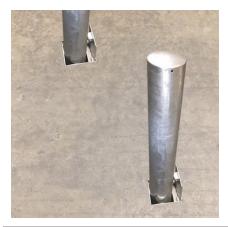

## Removable Bollard 900mm Above Ground 60mm - 193mm Diameter Galvanised

The Removable Bollard offers an effective, simple and robust way to protect premises and vehicles. Removable Bollards are particularly suitable for locations where occasional access is required, the simple tab and padlock system provides an easy to operate solution for locking the bollard in place. The Removable Bollard is 900mm above ground and is available in a range of outside tube diameter sizes from 90mm through to 193mm. Padlock to secure is available at an extra cost.

## **Product details**

- 900mm (height above ground)
- 3mm wall thickness 60mm-127mm and 152mm
- 5mm wall thickness 139mm, 168mm, and 193mm
- Socket 220mm (below ground) 60mm 90mm diameter
- Socket 300mm (below ground) 101mm 193mm diameter
- · Price excludes padlock to secure