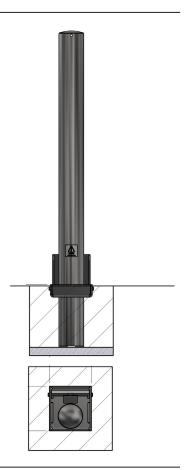

## **Product details**

- 900mm (height above ground)
- 3mm wall thickness 60mm-127mm and 152mm
- 5mm wall thickness 139mm, 168mm, and 193mm
- Socket 220mm (below ground) 60mm 90mm diameter
- Socket 300mm (below ground) 101mm 193mm diameter
- · Price excludes padlock to secure

## Installation & use

Bolt down to a suitable concrete surface.

Telescopic, removable and concrete in are supplied with welded fixing spikes to ensure firm ground anchorage into concrete.

Telescopic, removable and concrete in require a suitable excavated hole for installing into concrete.