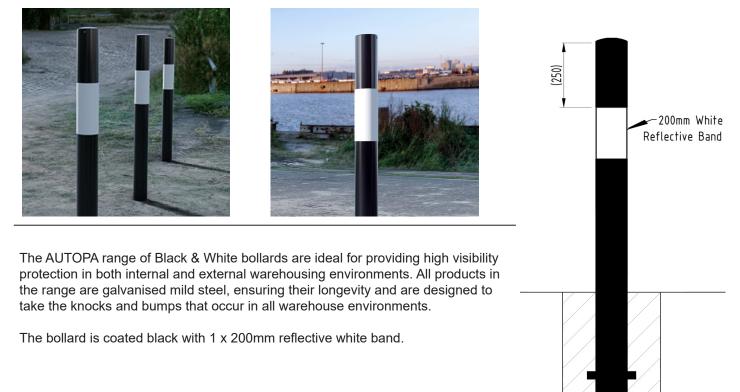

## 900mm Black and White Bollard 60mm - 193mm Diameter Concrete In

| Part Number   | Description         | Weight |
|---------------|---------------------|--------|
| 138 121 114BW | 60mm Black & White  | 5kg    |
| 138 121 241BW | 76mm Black & White  | 6kg    |
| 138 121 290BW | 90mm Black & White  | 7kg    |
| 138 121 314BW | 101mm Black & White | 9kg    |
| 138 121 414BW | 114mm Black & White | 10kg   |
| 138 121 524BW | 127mm Black & White | 11kg   |
| 138 121 614BW | 139mm Black & White | 20kg   |
| 138 121 663BW | 152mm Black & White | 13kg   |
| 138 121 733BW | 168mm Black & White | 24kg   |
| 138 121 793BW | 193mm Black & White | 28kg   |

## **Product details**

• 3mm wall thickness - 60mm - 114mm and 152mm

Concrete in 300mm (below ground)

5mm wall thickness - 139mm, 168mm and 193mm

Also available bolt down or removable