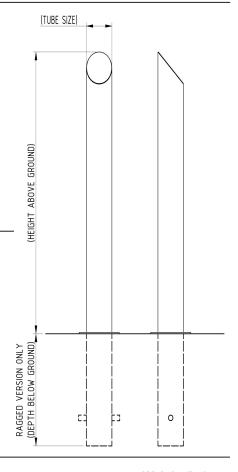

## **Product details**

- · 900mm height above ground
- 2mm wall thickness

· Concrete in 300mm (below ground)

## Installation & use

Bolt down to a suitable concrete surface.

Telescopic, removable and concrete in are supplied with welded fixing spikes to ensure firm ground anchorage into concrete.

Telescopic, removable and concrete in require a suitable excavated hole for installing into concrete.