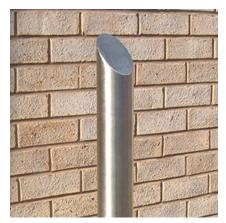

## Mitre Top Bollard 900mm Above Ground 60mm - 168mm Diameter Stainless Steel

This simple and elegant bollard is perfect for preventing unauthorised vehicle access or parking in communal areas. Sleek, yet striking, this bollard is the preferred choice for prestigious sites.

Available in grade 304 stainless steel as standard, this bollard is designed to remain aesthetically pleasing with minimal upkeep.

Supplied ragged for casting in only.

| Part Number | <u>Description</u>                  | <u>Weight (kg)</u> |
|-------------|-------------------------------------|--------------------|
| 138 126 059 | 60mm Stainless Steel - Concrete In  | 3kg                |
| 138 126 075 | 76mm Stainless Steel - Concrete In  | 4kg                |
| 138 126 088 | 89mm Stainless Steel - Concrete In  | 5kg                |
| 138 126 104 | 101mm Stainless Steel - Concrete In | 6kg                |
| 138 126 113 | 114mm Stainless Steel - Concrete In | 7kg                |
| 138 126 128 | 129mm Stainless Steel - Concrete In | 7kg                |
| 138 126 142 | 139mm Stainless Steel - Concrete In | 8kg                |
| 138 126 159 | 154mm Stainless Steel - Concrete In | 9kg                |
| 138 126 171 | 168mm Stainless Steel - Concrete In | 10kg               |
|             |                                     |                    |