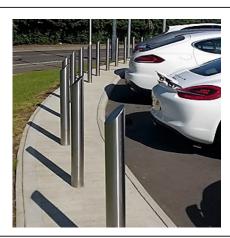

## Mitre Top Bollard 900mm Above Ground 60mm - 168mm Diameter Stainless Steel

This simple and elegant bollard is perfect for preventing unauthorised vehicle access or parking in communal areas. Sleek, yet striking, this bollard is the preferred choice for prestigious sites.