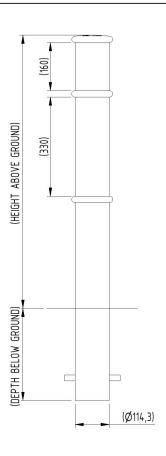

## **Product details**

- · 900mm height above ground
- 114mm diameter
- 3mm wall thickness

- · Concrete in 300mm (below ground)
- · Price excludes fixing down bolts and padlock to secure
- Socket 300mm (below ground)