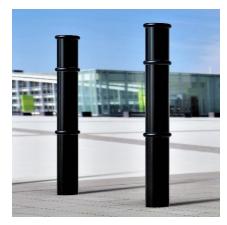

## GFC 3000 900mm Galvanised & Colour

The GFC3000 is an attractive and functional ornamental bollard. The bollard is manufactured from mild steel and galvanised for longevity & features a welded cap and rings on the steel body to complete the design.

Available in galvanised and galvanised and coated finishes (RAL/BS numbers must be specified at time of order). Supplied Concrete In as standard, Bolt Down and Removable versions are also available.

Eyelets, hooks and chains can be added to these bollards to complete the decorative effect. Please ask for more information.