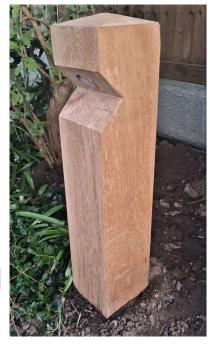

## Stratton Single

- Oak & Larch timber options
- Easy to install
- Low maintenance
- Sustainably sourced timbers
- PIR and customisation options available
- Replaceable 240v 1.3w Light Source with flying lead
- Warm white 3000k LED, driver included

| CODE    | NAME                  | DIMENSIONS (L x W x T) | LIGHT SOURCE | LUMENS | LUX   | APPROX<br>SEQUESTERED<br>CARBON | APPROX<br>ABSORBED<br>CARBON | PACKAGING    |
|---------|-----------------------|------------------------|--------------|--------|-------|---------------------------------|------------------------------|--------------|
| WL002-L | STRATTON SINGLE LARCH | 1150mm x 140mm x 140mm | 1.3W 240v    | 140    | 11.14 | 8.0kg                           | 29.4kg                       | PLASTIC FREE |
| WL002-O | STRATTON SINGLE OAK   | 1150mm x 140mm x 140mm | 1.3W 240v    | 140    | 11.14 | 9.5kg                           | 34.9kg                       | PLASTIC FREE |